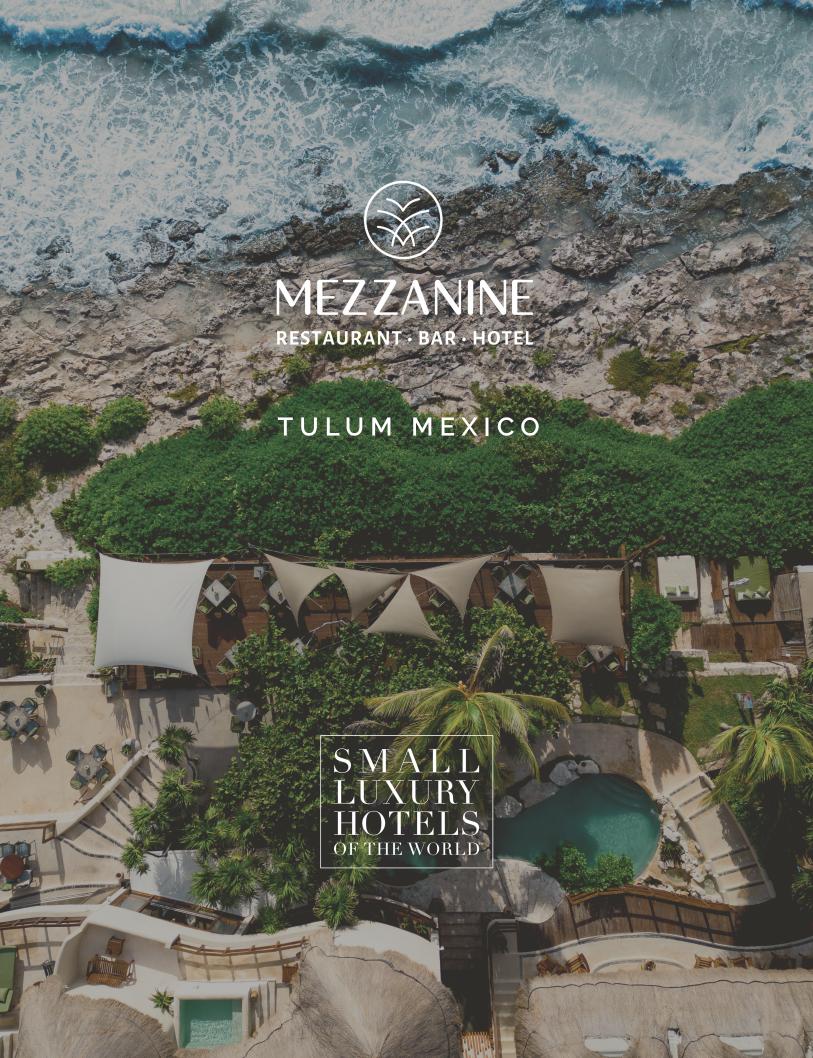

Let yourself be carried away by the Mezzanine vibe. Located inside of the stunning national park of Tulum, enjoy our terrace offering one of the most stunning views of Tulum's beach with a margarita in hand and the Caribbean Sea just steps away to the beat of chill out music. Our Thai fusion restaurant is simply exceptional, from fresh breakfasts in the sea air to exotic dishes prepared by our resident Thai chef. Mezzanine offers an alternative for those who seek chilled, uncomplicated sophistication and our unparalleled personal service, ensures you have everything you need to make your stay with us unforgettable.

# LOCATION

Carretera Tulum a Boca Paila Km 3.5 Zona Costera, 77780, Tulum. Q.R.