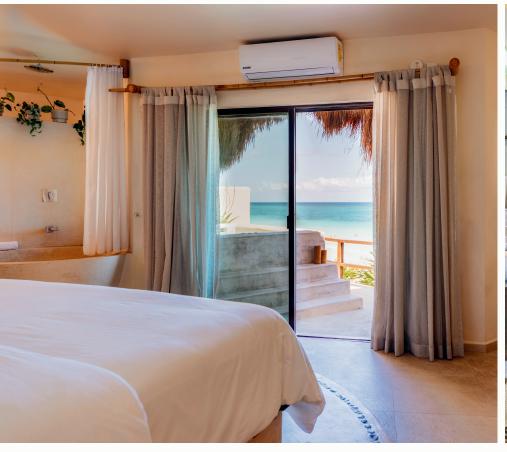

# ACCOMMODATION:

- 2 Penthouses with plunge pool
- 4 Oceanview Rooms
- 3 Non View Rooms

# **ALL ROOMS OFFER:**

- Free WiFi
- AC and ceiling fan
- Freshly brewed coffee delivered to your room each morning Complimentary water in room
- Electric coffee kettle
- Fully stocked mini bar
- Rain Showers
- Bathrobes (Available in high season)
- · Organic bathroom amenities
- Hair dryer
- Beach bag & beach towels
- Safe deposit box
- Telephone for internal calls